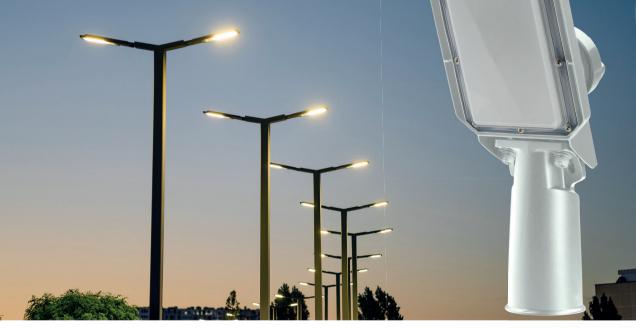

## DREWLED

Introducing the DREWLED, an LED Streetlight designed to be used in a variety of applications, including street lighting, car parks, access roads, pathways and more. The DREWLED focuses on eco features such as a precision lens to direct light where its needed and reduce light pollution and overspill.